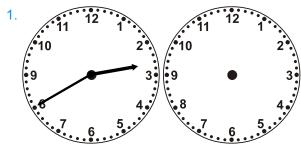

## time

Draw the clock hands to show the passage of time.

What time will it be in 1 hour 10 minutes?

What time will it be in 4 hours 20 minutes?

What time will it be in 1 hour 50 minutes?

What time will it be in 5 hours 40 minutes?