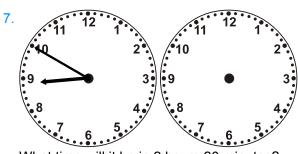

What time will it be in 4 hours 0 minutes?

What time will it be in 3 hours 10 minutes?

What time will it be in 2 hours 20 minutes?

What time will it be in 4 hours 40 minutes?