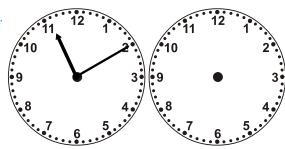

## time

Draw the clock hands to show the passage of time.

What time will it be in 1 hour 10 minutes?

What time will it be in 4 hours 20 minutes?

What time will it be in 1 hour 50 minutes?

What time will it be in 5 hours 40 minutes?