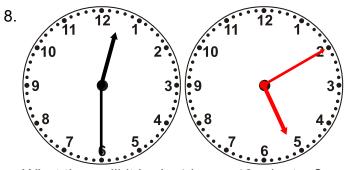

What time will it be in 4 hours 0 minutes?

What time will it be in 3 hours 10 minutes?

What time will it be in 2 hours 20 minutes?

What time will it be in 4 hours 40 minutes?