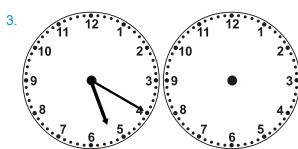

What time will it be in 4 hours 0 minutes?

What time will it be in 3 hours 10 minutes?

What time will it be in 2 hours 20 minutes?

What time will it be in 4 hours 40 minutes?