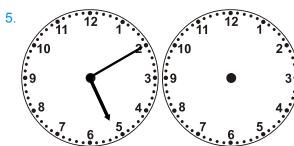

## time

Draw the clock hands to show the passage of time.

What time will it be in 1 hour 10 minutes?

What time will it be in 4 hours 20 minutes?

What time will it be in 1 hour 50 minutes?

What time will it be in 5 hours 40 minutes?

What time will it be in 4 hours 0 minutes?

What time will it be in 3 hours 10 minutes?

What time will it be in 2 hours 20 minutes?

What time will it be in 4 hours 40 minutes?