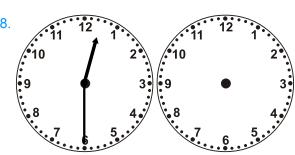

What time will it be in 4 hours 0 minutes?

What time will it be in 3 hours 10 minutes?

What time will it be in 2 hours 20 minutes?

What time will it be in 4 hours 40 minutes?