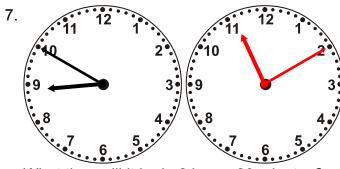

What time will it be in 4 hours 0 minutes?

What time will it be in 3 hours 10 minutes?

What time will it be in 2 hours 20 minutes?

What time will it be in 4 hours 40 minutes?