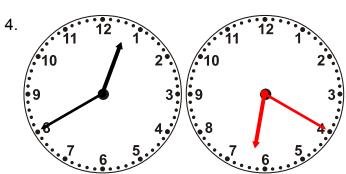

What time will it be in 4 hours 0 minutes?

What time will it be in 3 hours 10 minutes?

What time will it be in 2 hours 20 minutes?

What time will it be in 4 hours 40 minutes?