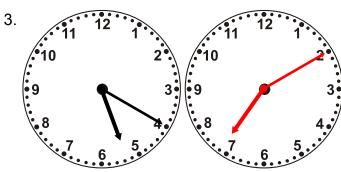

What time will it be in 4 hours 0 minutes?

What time will it be in 3 hours 10 minutes?

What time will it be in 2 hours 20 minutes?

What time will it be in 4 hours 40 minutes?