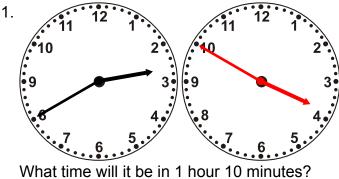

## time

Draw the clock hands to show the passage of time.

What time will it be in 1 hour 10 minutes?

What time will it be in 4 hours 20 minutes?

What time will it be in 1 hour 50 minutes?

What time will it be in 5 hours 40 minutes?