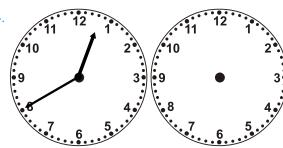

What time will it be in 4 hours 0 minutes?

What time will it be in 3 hours 10 minutes?

What time will it be in 2 hours 20 minutes?

What time will it be in 4 hours 40 minutes?