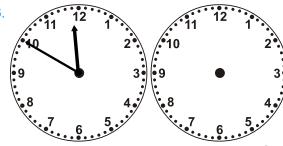

## time

Draw the clock hands to show the passage of time.

What time will it be in 1 hour 10 minutes?

What time will it be in 4 hours 20 minutes?

What time will it be in 1 hour 50 minutes?

What time will it be in 5 hours 40 minutes?

What time will it be in 4 hours 0 minutes?

What time will it be in 3 hours 10 minutes?

What time will it be in 2 hours 20 minutes?

What time will it be in 4 hours 40 minutes?