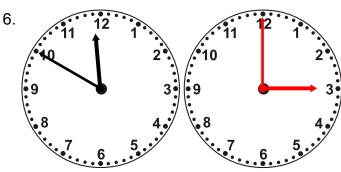

## time

Draw the clock hands to show the passage of time.

What time will it be in 1 hour 10 minutes?

What time will it be in 4 hours 20 minutes?

What time will it be in 1 hour 50 minutes?

What time will it be in 5 hours 40 minutes?