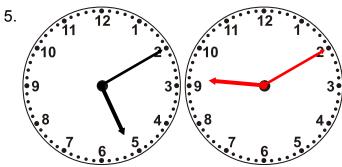

## time

Draw the clock hands to show the passage of time.

What time will it be in 1 hour 10 minutes?

What time will it be in 4 hours 20 minutes?

What time will it be in 1 hour 50 minutes?

What time will it be in 5 hours 40 minutes?