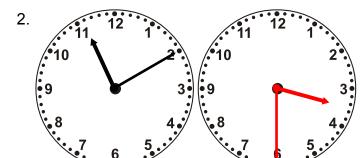

## time

Draw the clock hands to show the passage of time.

What time will it be in 1 hour 10 minutes?

What time will it be in 4 hours 20 minutes?

What time will it be in 1 hour 50 minutes?

What time will it be in 5 hours 40 minutes?

What time will it be in 4 hours 0 minutes?

What time will it be in 3 hours 10 minutes?

What time will it be in 2 hours 20 minutes?

What time will it be in 4 hours 40 minutes?